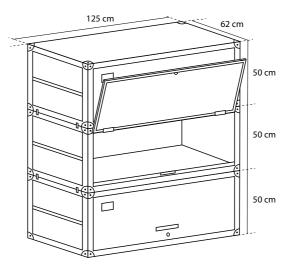

# TACK ROOM **EVO & EVO SLIM EXTENSION**

A complementary product expanding the offer. A single module that can be used as an independent storage chamber or to be combined with other saddle boxes. It has an adjustable door and hinges which allows to set the position of the flap according to the needs. EVO extension is easy to combine with other elements and it does not require any tool for its assembly and disassembly. The module can be mounted directly on the platform with wheels. EVO Slim extension with Competition saddle box meets requirements of air carriers.

### DIMENSIONS:

Height: 50 cm Width: 125 cm Depth: 62 cm

### DIMENSIONS:

Height: 33 cm Width: 125 cm Depth: 62 cm

adjustable door

vents in the chamber

hinges allowing any position of the flap (opening angle 180 degrees)

hooks for quick assembly and disassembly of modules in order to obtain a set

## TACK ROOM COMPETITION EVO

Created by combining the COMPETITION saddle box and the extension. It combines the features of a two-piece and extremely packable COMPETITION saddle box, offering additional, modular space to be placed on the top of the saddle box. It does not require any tool for its assembly and disassembly. A perfect solution for riders interested in the storage of a large amount of equipment in one, organized space, such as rugs (for summer and winter season), saddle pads and accessories.