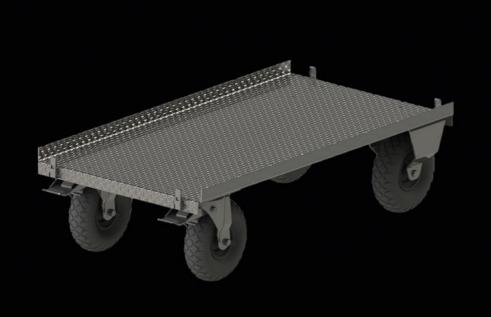

## TACK ROOM WHEELS' PLATFORM

A complementary product expanding the offer. An aluminium platform with 4 inflatable pneumatic wheels, 26 cm in diameter. Two steering wheels with brake, two fixed (possibility of installing 4 steering wheels). The platform can be used as a mobile base for configuration with EVO extensions.

It is equipped with 4 hooks for quick assembly and disassembly. Does not require any additional tools.

### DIMENSIONS:

Width: 126 cm
Depth: 64 cm

Wheels' diameter: 26 cm

4 wide, inflatable pneumatic wheels, 26 cm in diameter. Two steering wheels with brake, two fixed (possibility of installing 4 steering wheels)