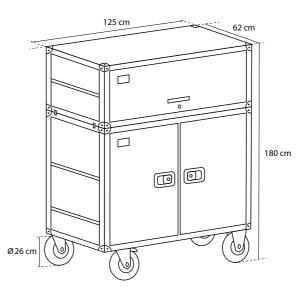

### TACK ROOM COMPETITION

The COMPETITION saddle box is equipped with double doors for comfortable storage of up to three saddles, pads and blankets. Divided into two spaces, in a compartment with drawers and an extendable, wide rack for bridles, it allows you to store all the equipment for a multi-day competition or a tour. Despite its impressive size, it remains light and portable. Designed in collaboration with the best riders, it is ergonomic, capacious and durable. The best solution for riders who make no compromises and require full access to the necessary equipment.

### DIMENSIONS:

Total height: 125 cm
Width: 125 cm
Height: 62 cm
Wheels' diameter: 26 cm
Drawers' height:
bottom 30 cm (care products)
middle 2 x 19 cm (helmets, boots)
top 10 cm (personal items)

4 fully pull-out and detachable drawer (self-closing mechanism)

pull-out and detachable bridle rack in the central part of the box (self-closing mechanism)

practical net on the door for handy accessories

4 wide, inflatable pneumatic wheels, 26 cm in diameter. Two steering wheels with brake, two fixed (possibility of installing 4 steering wheels)