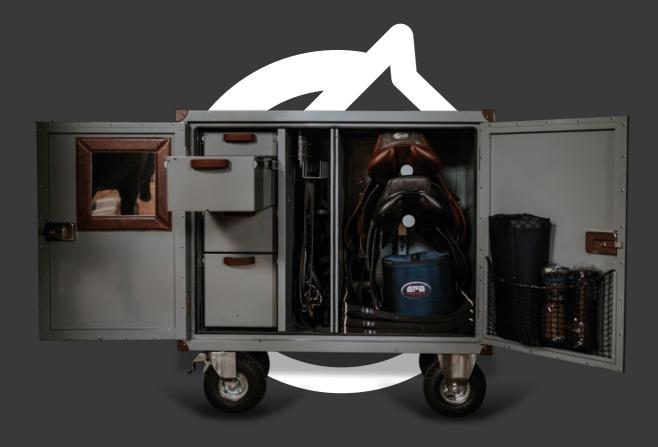

### **EQUIPMENT**

edge seal

synthetic material mirror in elegant, leather frame

2-3 detachable and adjustable saddle racks (invisible stainless steel reinforcement)

leather patches on the corners

4 detachable drawers (self-closing mechanism) with bottom pull out rubber

oblique treshold enabling easy removal of sand

durable, keyed alike lock

pull-out and detachable bridle racks (self-closing mechanism)

wide, inflatable, pneumatic wheels | diameter 26 cm or 19 cm. Steering with break, fixed (possibility of installing 4 steering)

### TACK ROOM COMPETITION

The COMPETITION saddle box is equipped with double doors for comfortable storage of up to three saddles, pads and blankets. Divided into two spaces, in a compartment with drawers and an extendable, wide rack for bridles, it allows you to store all the equipment for a multi-day competition or a tour. Despite its impressive size, it remains light and portable. Designed in collaboration with the best riders, it is ergonomic, capacious and durable. The best solution for riders who make no compromises and require full access to the necessary equipment.