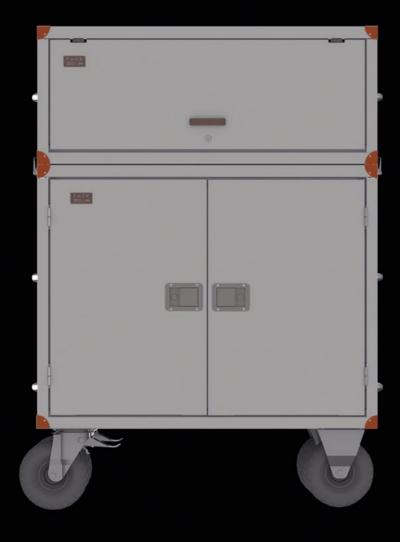

### TACK ROOM COMPETITION

The COMPETITION saddle box is equipped with double doors for comfortable storage of up to three saddles, pads and blankets. Divided into two spaces, in a compartment with drawers and an extendable, wide rack for bridles, it allows you to store all the equipment for a multi-day competition or a tour. Despite its impressive size, it remains light and portable. Designed in collaboration with the best riders, it is ergonomic, capacious and durable. The best solution for riders who make no compromises and require full access to the necessary equipment.

### DIMENSIONS:

Total height: 125 cm
Width: 125 cm
Height: 62 cm
Wheels' diameter: 26 cm
Drawers' height:
bottom 30 cm (care products)
middle 2 x 19 cm (helmets, boots)
top 10 cm (personal items)

4 fully pull-out and detachable drawer (self-closing mechanism)

pull-out and detachable bridle rack in the central part of the box (self-closing mechanism)

practical net on the door for handy accessories

4 wide, inflatable pneumatic wheels, 26 cm in diameter. Two steering wheels with brake, two fixed (possibility of installing 4 steering wheels)