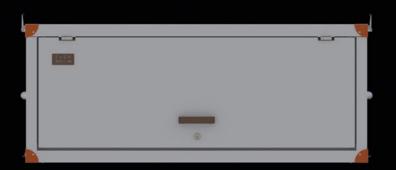

### **EQUIPMENT**

edge seal

synthetic material mirror in elegant, leather frame

2-3 detachable and adjustable saddle racks (invisible stainless steel reinforcement)

leather patches on the corners

4 detachable drawers (self-closing mechanism) with bottom pull out rubber

oblique treshold enabling easy removal of sand

durable, keyed alike lock

pull-out and detachable bridle racks (self-closing mechanism)

wide, inflatable, pneumatic wheels | diameter 26 cm or 19 cm. Steering with break, fixed (possibility of installing 4 steering)

All saddle boxes are made of aluminum, which makes them light and corrosion resistant. Individual design is achieved by highquality powder coating with durable polyester paints. The color chart can be modified at the customer's request to obtain the desired effect and a consistent image with branding.