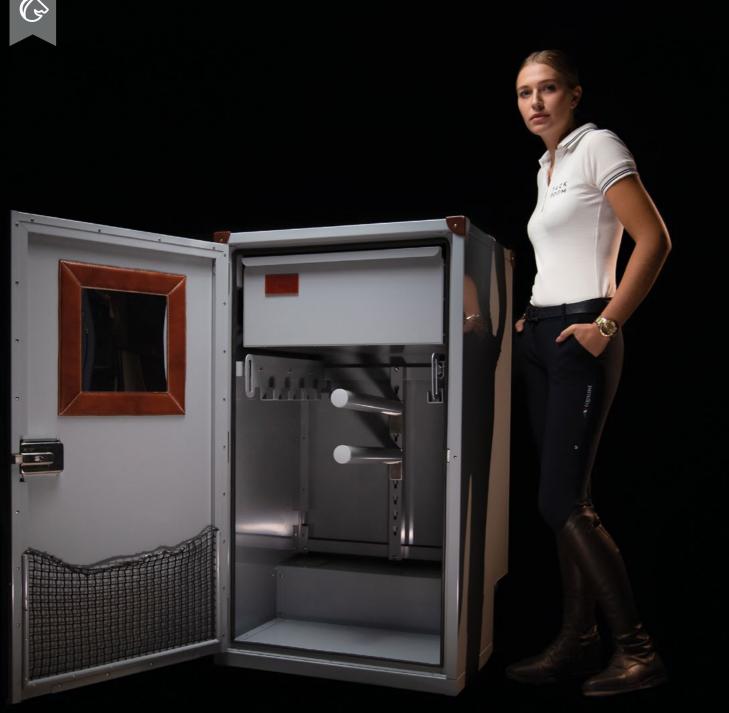

### **EQUIPMENT**

edge seal

synthetic material mirror in elegant, leather frame

2-3 detachable and adjustable saddle racks (invisible stainless steel reinforcement)

leather patches on the corners

4 detachable drawers (self-closing mechanism) with bottom pull out rubber

oblique treshold enabling easy removal of sand

durable, keyed alike lock

pull-out and detachable bridle racks (self-closing mechanism)

wide, inflatable, pneumatic wheels | diameter 26 cm or 19 cm. Steering with break, fixed (possibility of installing 4 steering)

### TACK ROOM **COMPACT**

The COMPACT Saddle Box is ideal for children and competitors who have one or two horses. Capacious and light, it is equipped with a deep drawer for the rider's necessary equipment: helmet, shoes, detersives. The space for saddles is very wide, which allows comfortable packing and unpacking of the box. There are two retractable and detachable hangers on both sides of the box.

practical net on the door for handy accessories