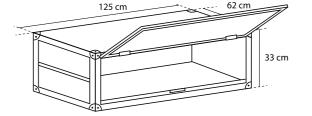

# TACK ROOM **EVO & EVO SLIM EXTENSION**

A complementary product expanding the offer. A single module that can be used as an independent storage chamber or to be combined with other saddle boxes. It has an adjustable door and hinges which allows to set the position of the flap according to the needs. EVO extension is easy to combine with other elements and it does not require any tool for its assembly and disassembly. The module can be mounted directly on the platform with wheels. EVO Slim extension with Competition saddle box meets requirements of air carriers.

### DIMENSIONS:

Height: 33 cm Width: 125 cm Depth: 62 cm

adjustable door

vents in the chamber

hinges allowing any position of the flap (opening angle 180 degrees)

hooks for quick assembly and disassembly of modules in order to obtain a set