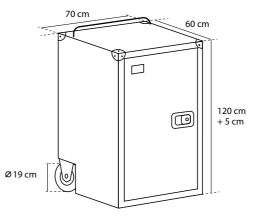

### TACK ROOM **COMPACT**

The COMPACT Saddle Box is ideal for children and competitors who have one or two horses. Capacious and light, it is equipped with a deep drawer for the rider's necessary equipment: helmet, shoes, detersives. The space for saddles is very wide, which allows comfortable packing and unpacking of the box. There are two retractable and detachable hangers on both sides of the box.

### DIMENSIONS:

Total height: 125 cm Height without handle: 120 cm Width: 70 cm Depth: 60 cm Drawer's height: 25 cm Wheels' diameter: 19 cm

two pull-out and detachable bridle racks

stainless steel handle