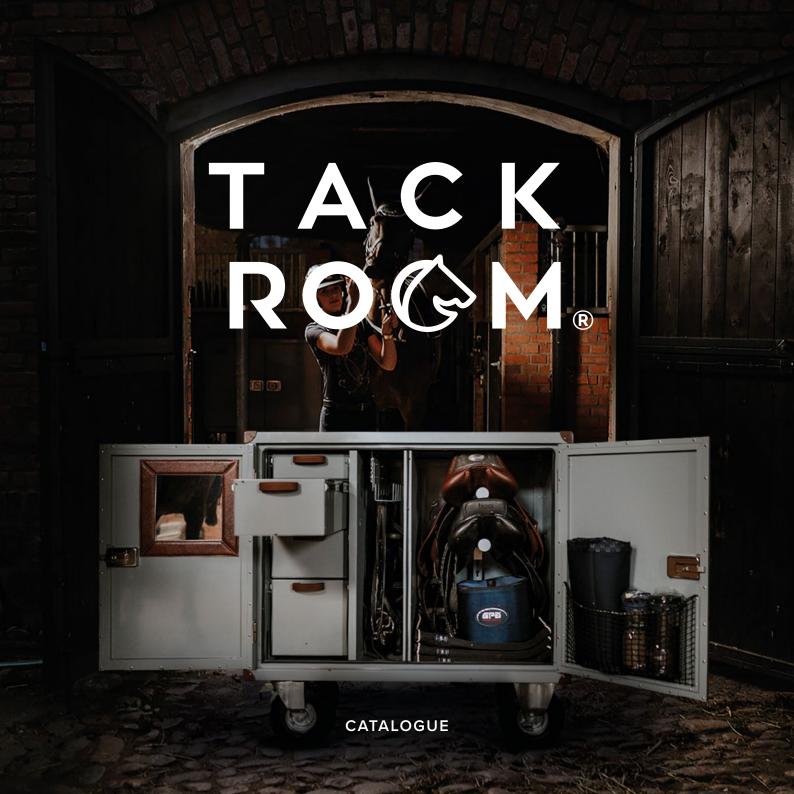

### TACK RO©M®

### EXTRA LIGHT ALUMINUM SADDLE BOXES

The TACK ROOM has been created to provide all horse enthusiasts with the highest quality products developed using the knowledge, technical expertise and modern equipment of ESjOT - a leader in steel and aluminum processing on the European market.