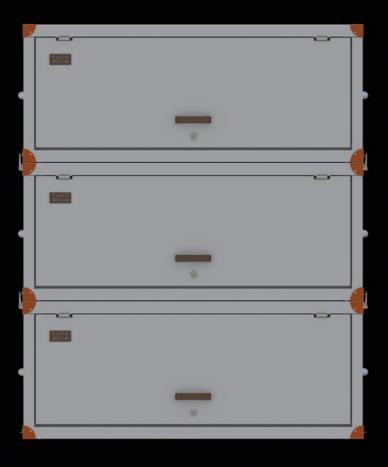

# TACK ROOM **EVOLUTION MULTI**

A complementary product expanding the offer, constructed by joining together at least two, to any number of modules. Each of the modules has an adjustable door and hinges which allows you to freely set the position of the flap. It divides the storage space into several independently closed chambers.

This guarantees easy cleaning in individual sections, no diffusion of odors and obtaining a separate space for rugs, saddle pads and accesories. The possibility of transporting extentions on a platform with wheels.

### DIMENSIONS:

Extention's height: 50 cm Width: 125 cm Depth: 62 cm

adjustable door

vents in the chambers

hinges allowing any position of the flap (opening angle 180 degrees)

hooks for quick assembly and disassembly of modules in order to obtain a set