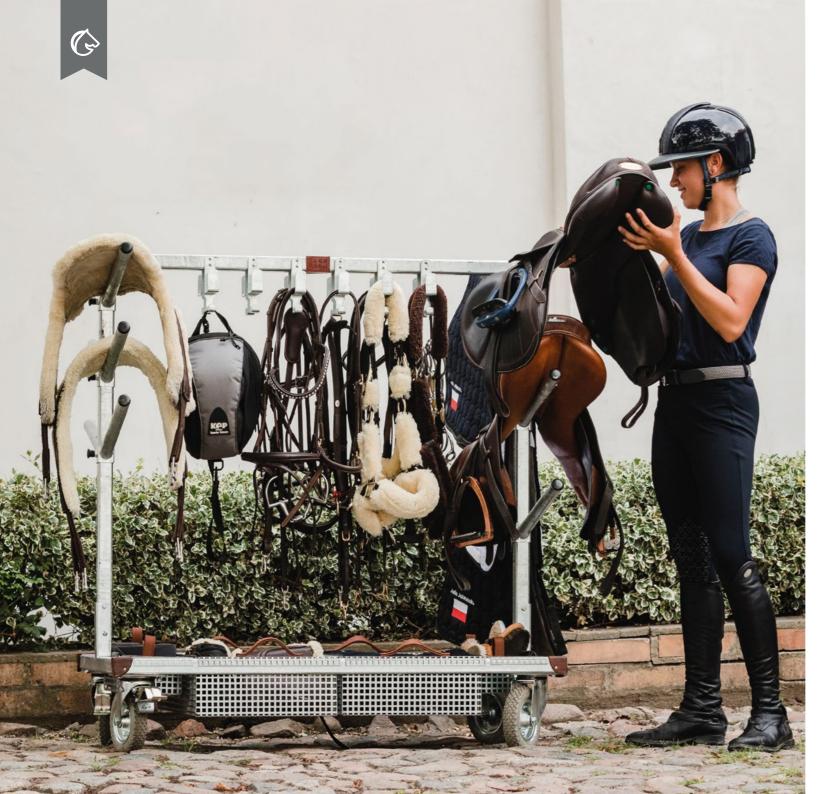

# TACK ROOM **SADDLE RACK**

Four wheels, folding, steel Saddle Rack, with a modular platform, divided into four independent and fully removable chambers. The Saddle Rack does not require any tools for its assembly and disassembly thanks to the practical folding and unfolding system. The hanger is equipped with 4 to 12 reinforcements for saddles, saddle pads and rugs. Moreover, it includes 24 racks for bridles, helmets and small buckles. The racks are positioned along the horizontal railing allowing full use of space and easy access. The adjustable height of the side arms and movable distances between reinforcements, provides comfortable regulation, tailored to the needs. In order to protect against corrosion, it has been fully galvanized. It is possible to paint it in any color.

### DIMENSIONS:

Height: 130 cm Width: 120 cm Depth: 79 cm Wheels' diameter: 19 cm

ideal for sports stables and riding

individually selected number of reinforcements (max. 12 pieces)

4 chambers for utensils and accessories, removable by leather handles

4 wide, 19 cm diameter pneumatic wheels, all steering, 2 with brake

www.tackroom.pl