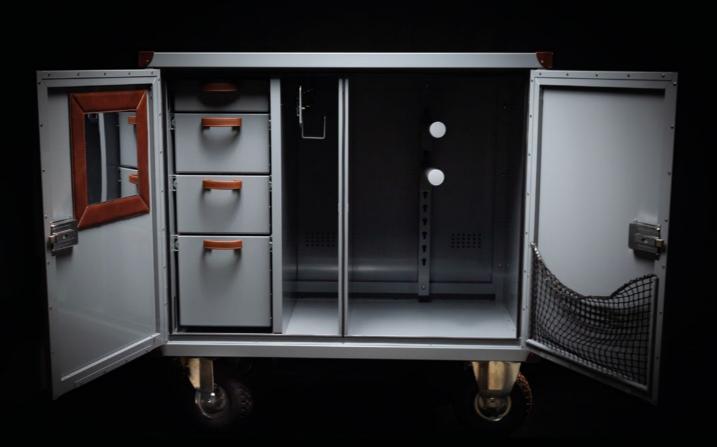

### TACK ROOM COMPETITION

The COMPETITION saddle box is equipped with double doors for comfortable storage of up to three saddles, pads and blankets. Divided into two spaces, in a compartment with drawers and an extendable, wide rack for bridles, it allows you to store all the equipment for a multi-day competition or a tour. Despite its impressive size, it remains light and portable. Designed in collaboration with the best riders, it is ergonomic, capacious and durable. The best solution for riders who make no compromises and require full access to the necessary equipment.

### DIMENSIONS:

Total height: 125 cm
Width: 125 cm
Height: 62 cm
Wheels' diameter: 26 cm
Drawers' height:
bottom 30 cm (care products)
middle 2 x 19 cm (helmets, boots)
top 10 cm (personal items)

4 fully pull-out and detachable drawer (self-closing mechanism)

pull-out and detachable bridle rack in the central part of the box (self-closing mechanism)

practical net on the door for handy accessories

4 wide, inflatable pneumatic wheels, 26 cm in diameter. Two steering wheels with brake, two fixed (possibility of installing 4 steering wheels)