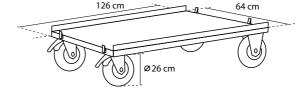

## TACK ROOM WHEELS' PLATFORM

A complementary product expanding the offer. An aluminium platform with 4 inflatable pneumatic wheels, 26 cm in diameter. Two steering wheels with brake, two fixed (possibility of installing 4 steering wheels). The platform can be used as a mobile base for configuration with EVO extensions.

It is equipped with 4 hooks for quick assembly and disassembly. Does not require any additional tools.

### DIMENSIONS:

Width: 126 cm
Depth: 64 cm

Wheels' diameter: 26 cm

4 wide, inflatable pneumatic wheels, 26 cm in diameter. Two steering wheels with brake, two fixed (possibility of installing 4 steering wheels)

hooks for quick assembly and disassembly of modules in order to obtain a set