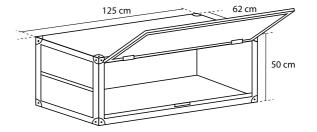

# TACK ROOM **EVO & EVO SLIM EXTENSION**

A complementary product expanding the offer. A single module that can be used as an independent storage chamber or to be combined with other saddle boxes. It has an adjustable door and hinges which allows to set the position of the flap according to the needs. EVO extension is easy to combine with other elements and it does not require any tool for its assembly and disassembly. The module can be mounted directly on the platform with wheels. EVO Slim extension with Competition saddle box meets requirements of air carriers.

### DIMENSIONS:

Height: 50 cm Width: 125 cm Depth: 62 cm