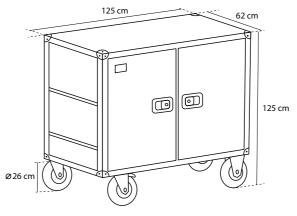

### TACK ROOM COMPETITION

The COMPETITION saddle box is equipped with double doors for comfortable storage of up to three saddles, pads and blankets. Divided into two spaces, in a compartment with drawers and an extendable, wide rack for bridles, it allows you to store all the equipment for a multi-day competition or a tour. Despite its impressive size, it remains light and portable. Designed in collaboration with the best riders, it is ergonomic, capacious and durable. The best solution for riders who make no compromises and require full access to the necessary equipment.

### DIMENSIONS:

Total height: 125 cm
Width: 125 cm
Height: 62 cm
Wheels' diameter: 26 cm
Drawers' height:
bottom 30 cm (care products)
middle 2 x 19 cm (helmets, boots)
top 10 cm (personal items)

4 fully pull-out and detachable drawer (self-closing mechanism)