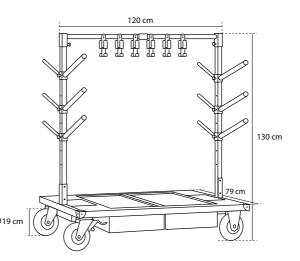

# TACK ROOM **SADDLE RACK**

Four wheels, folding, steel Saddle Rack, with a modular platform, divided into four independent and fully removable chambers. The Saddle Rack does not require any tools for its assembly and disassembly thanks to the practical folding and unfolding system. The hanger is equipped with 4 to 12 reinforcements for saddles, saddle pads and rugs. Moreover, it includes 24 racks for bridles, helmets and small buckles. The racks are positioned along the horizontal railing allowing full use of space and easy access. The adjustable height of the side arms and movable distances between reinforcements, provides comfortable regulation, tailored to the needs. In order to protect against corrosion, it has been fully galvanized. It is possible to paint it in any color.

### DIMENSIONS:

Height: 130 cm Width: 120 cm Depth: 79 cm Wheels' diameter: 19 cm

ideal for sports stables and riding

individually selected number of reinforcements (max. 12 pieces)

4 chambers for utensils and accessories, removable by leather handles

4 wide, 19 cm diameter pneumatic wheels, all steering, 2 with brake

www.tackroom.pl